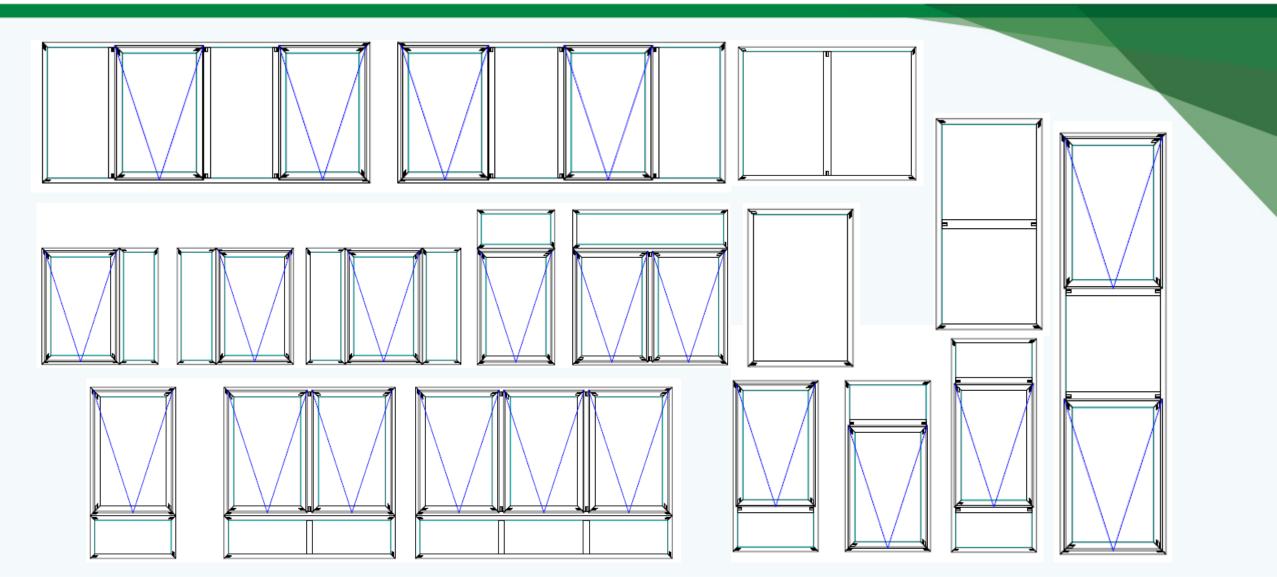

rids are situated between the window's glass panes. Creates a smooth glass surface that is easy to clean.
- Exterior grids grids are attached on the surface of glass from the interior and exterior of the home. Helps to create a more historical look.

\*Colors of grids matches to interior and exterior frame color (according to RAL color palette).









- Easy to align with the finishing plates of the wall;
- Wide range of choices of extra profiles and details.





## VEPLAST Windows factory

### **Colors**

All aluminium surfaces can be coated in:

- •Smooth finish paint according to RAL palette;
- •Structural finish paint according to TIGER palette;
- •Wood texture paint according to COLOREX palette.

SCAND color palette consists of 4 groups:





## Wide range of opening options (1)





## Wide range of opening options (2)









**Vertical section**