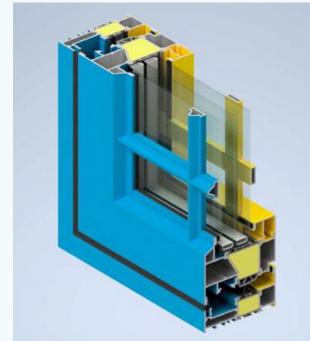

Aluminium windows best suited for public and extra-class residential buildings have now complemented the highest energy efficiency class as well as our widely recognized PVC or wooden Top Swing windows.

### 7 benefits of SCAND

**WARMTH:** A+ energy efficiency class (U<sub>w</sub>=0,8 W/m2K)

**AIRTIGHTNESS:** unique triple sealing system

**DESIGN:** modern slender frames, large dimension sashes

**FUNCTIONALITY:** easy to run due to special hinges

**PRACTICALITY:** easy to maintain and clean, lots of light

**DURABILITY:** resistant to corrosion and water

**COLORS:** wide range of colors