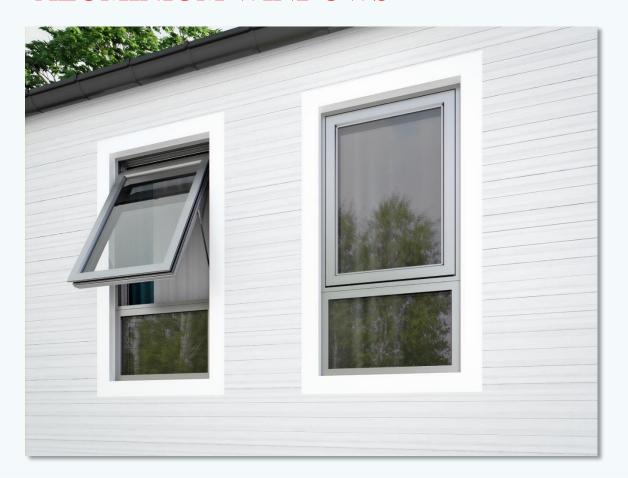

## Are you looking for quality TOP SWING outward windows?

# If there is no single answer, we can offer you something to choose from!

Brand new TOP SWING outward aluminium windows SCAND – is what you might actually need!

## So, what do we offer?

Our highest energy efficiency SCAND windows are primarily intended for Scandinavian, UK and Irish markets, where fully reversible or outward opening window types have always been in greatest demand.