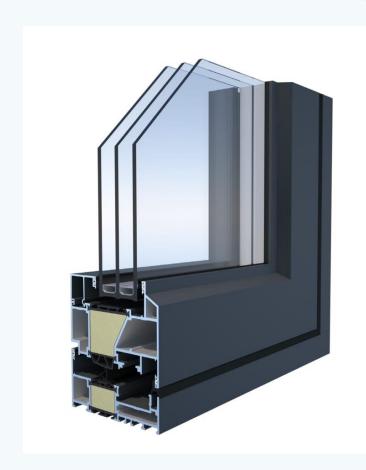

### **FEATURES**

- o Installation depth **101** mm
- o Max. glass thickness **62** mm
- o Max. sash weight 80/100 kg
- Uw from 0,8 W/m2\*K
- o Profile combination height:
  - Opening windows 114,8 mm
  - o Fixed windows from 43mm to 52,2mm
- o Air permeability Class 4
- Watertighness Class 1800E (1800 Pa)
- Resistance to wind load CLASS C5 (2000Pa)