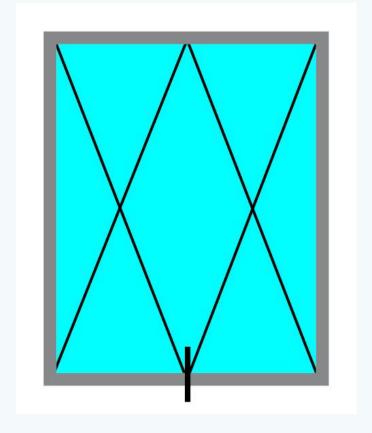

## Window grids

Window grids are very popular among homeowners with traditional styling houses. On many historical architectural styles, window grids are almost a must.

To our customers we can offer two types of decorative grids:

- Grids between glass grids are situated between the window's glass panes. Creates a smooth glass surface that is easy to clean.
- Exterior grids grids are attached on the surface of glass from the interior and exterior of the home. Helps to create a more historical look.

\*Colors of grids matches to interior and exterior frame color (according to RAL color palette).

- Easy to align with the finishing plates of the wall;
- Wide range of choices of extra profiles and details.