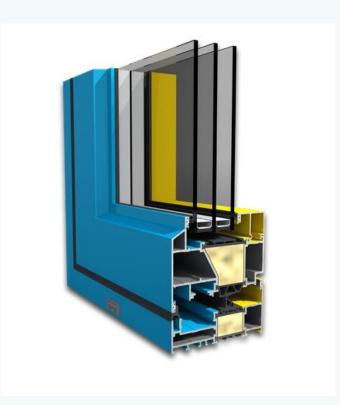

### 7 benefits of SCAND

**WARMTH:** A+ energy efficiency class (U<sub>w</sub>=0,8 W/m2K)

**AIRTIGHTNESS:** unique triple sealing system

**DESIGN:** modern slender frames, large dimension sashes

**FUNCTIONALITY:** easy to run due to special hinges

**PRACTICALITY:** easy to maintain and clean, lots of light

**DURABILITY:** resistant to corrosion and water

**COLORS:** wide range of colors

### **FEATURES**

- o Installation depth **101** mm
- o Max. glass thickness **62** mm
- o Max. sash weight 80/100 kg
- Uw from 0,8 W/m2\*K
- o Profile combination height:
  - Opening windows 114,8 mm
  - o Fixed windows from 43mm to 52,2mm
- o Air permeability Class 4
- Watertighness Class 1800E (1800 Pa)
- Resistance to wind load CLASS C5 (2000Pa)