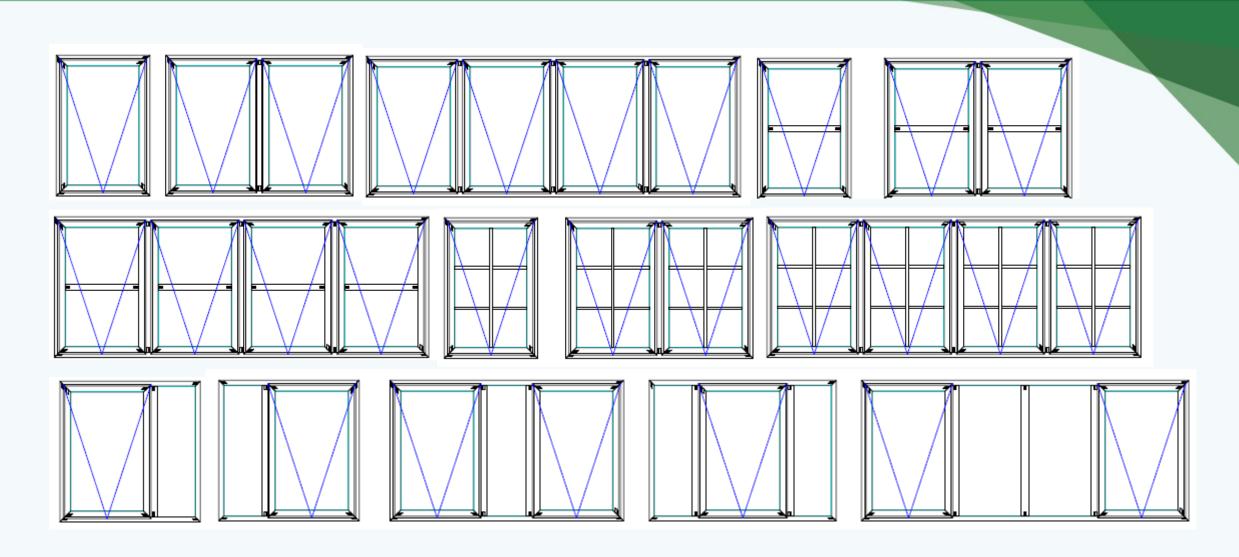

- Variety of construction types;
- Narrow frames provide more light and aesthetics;
- Especially high sashes ment for modern and public buildings;
- Small and decorated sashes suited for classic residential buildings;
- A wide range of colors and textures for the implementation of modern architectural visions.

## Wide range of opening options (1)

## Wide range of opening options (2)

**Vertical section** 