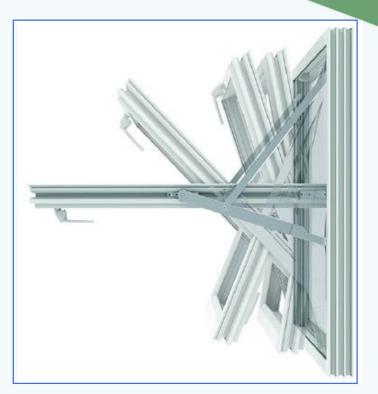

### 7 benefits of SCAND

**WARMTH:** A+ energy efficiency class (U<sub>w</sub>=0,8 W/m2K)

**AIRTIGHTNESS:** unique triple sealing system

**DESIGN:** modern slender frames, large dimension sashes

**FUNCTIONALITY:** easy to run due to special hinges

**PRACTICALITY:** easy to maintain and clean, lots of light

**DURABILITY:** resistant to corrosion and water

**COLORS:** wide range of colors

## Wide range of opening options (1)

## Wide range of opening options (2)

**Vertical section** 