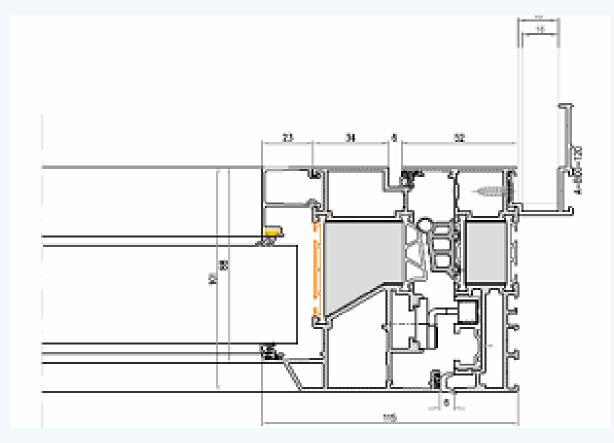

### **FEATURES**

- o Installation depth **101** mm
- o Max. glass thickness **62** mm
- o Max. sash weight 80/100 kg
- Uw from 0,8 W/m2\*K
- o Profile combination height:
  - Opening windows 114,8 mm
  - o Fixed windows from 43mm to 52,2mm
- o Air permeability Class 4
- Watertighness Class 1800E (1800 Pa)
- Resistance to wind load CLASS C5 (2000Pa)

## Wide range of opening options (2)

**Vertical section** 