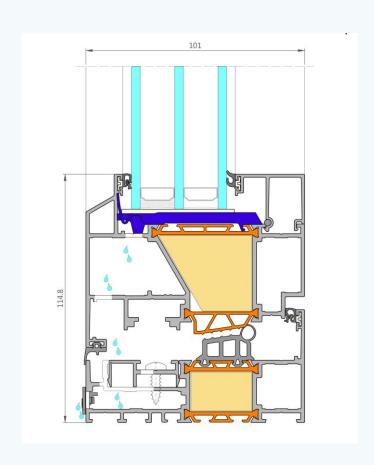

### **FEATURES**

- o Installation depth **101** mm
- o Max. glass thickness **62** mm
- o Max. sash weight 80/100 kg
- Uw from 0,8 W/m2\*K
- o Profile combination height:
  - Opening windows 114,8 mm
  - o Fixed windows from 43mm to 52,2mm
- o Air permeability Class 4
- Watertighness Class 1800E (1800 Pa)
- Resistance to wind load CLASS C5 (2000Pa)

## Wide range of opening options (2)

**Vertical section** 