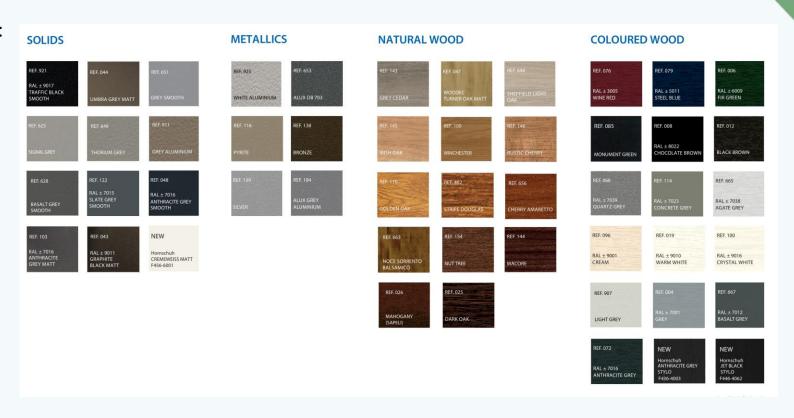

### **Colors**

All aluminium surfaces can be coated in:

- •Smooth finish paint according to RAL palette;
- •Structural finish paint according to TIGER palette;
- •Wood texture paint according to COLOREX palette.

SCAND color palette consists of 4 groups: