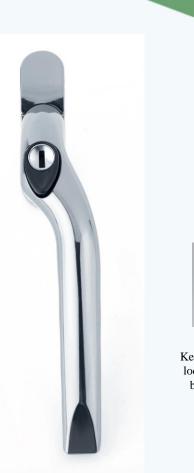

#### o SPILKA/MILA

Key plugs easily transform locking handles into push button, green button or non-locking

YALE/ASSA