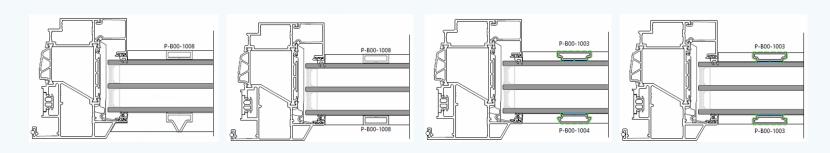

### **FEATURES**

- o Installation depth **101** mm
- o Max. glass thickness **62** mm
- o Max. sash weight 80/100 kg
- Uw from 0,8 W/m2\*K
- o Profile combination height:
  - Opening windows 114,8 mm
  - o Fixed windows from 43mm to 52,2mm
- o Air permeability Class 4
- Watertighness Class 1800E (1800 Pa)
- Resistance to wind load CLASS C5 (2000Pa)

## Window grids

Window grids are very popular among homeowners with traditional styling houses. On many historical architectural styles, window grids are almost a must.

To our customers we can offer two types of decorative grids:

- Grids between glass grids are situated between the window's glass panes. Creates a smooth glass surface that is easy to clean.
- Exterior grids grids are attached on the surface of glass from the interior and exterior of the home. Helps to create a more historical look.

\*Colors of grids matches to interior and exterior frame color (according to RAL color palette).

- Easy to align with the finishing plates of the wall;
- Wide range of choices of extra profiles and details.