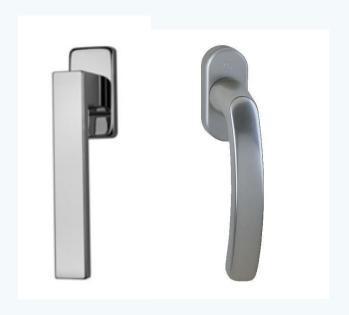

## **Arrange of handles on offer**

- o STAC
- WINKHAUS

#### o SPILKA/MILA

Key plugs easily transform locking handles into push button, green button or non-locking

YALE/ASSA

#### SPILKA/MILA