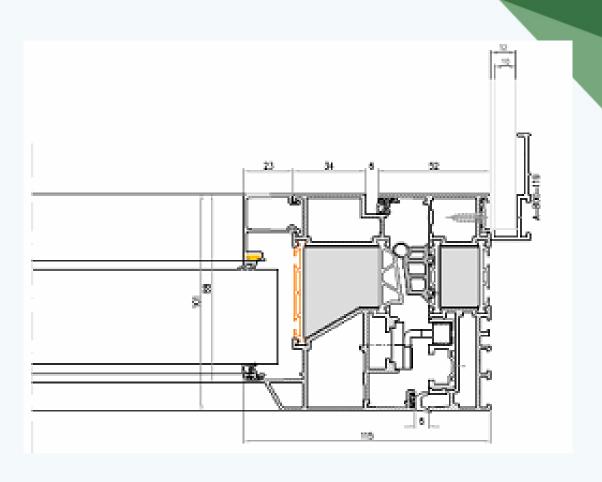

### **FEATURES**

- o Installation depth **101** mm
- o Max. glass thickness **62** mm
- o Max. sash weight 80/100 kg
- Uw from 0,8 W/m2\*K
- o Profile combination height:
  - Opening windows 114,8 mm
  - o Fixed windows from 43mm to 52,2mm
- o Air permeability Class 4
- Watertighness Class 1800E (1800 Pa)
- Resistance to wind load CLASS C5 (2000Pa)

There is also a possibility to produce balcony doors from the SCAND profile

## Wide range of opening options (2)

**Vertical section** 