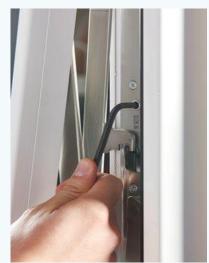

### 7 benefits of SCAND

**WARMTH:** A+ energy efficiency class (U<sub>w</sub>=0,8 W/m2K)

**AIRTIGHTNESS:** unique triple sealing system

**DESIGN:** modern slender frames, large dimension sashes

**FUNCTIONALITY:** easy to run due to special hinges

## **Arrange of handles on offer**

- o STAC
- WINKHAUS

#### o SPILKA/MILA

Key plugs easily transform locking handles into push button, green button or non-locking

YALE/ASSA

#### SPILKA/MILA