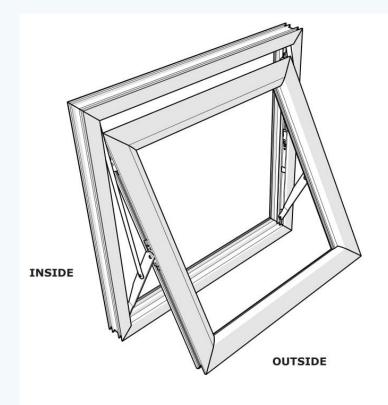

### 7 benefits of SCAND

**WARMTH:** A+ energy efficiency class (U<sub>w</sub>=0,8 W/m2K)

**AIRTIGHTNESS:** unique triple sealing system

**DESIGN:** modern slender frames, large dimension sashes

**FUNCTIONALITY:** easy to run due to special hinges

**PRACTICALITY:** easy to maintain and clean, lots of light

**DURABILITY:** resistant to corrosion and water

**COLORS:** wide range of colors