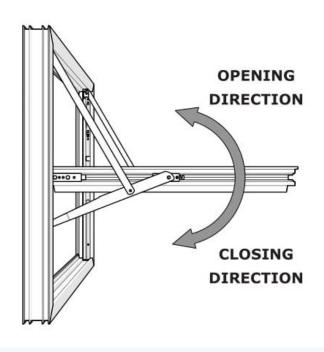

### 7 benefits of SCAND

**WARMTH:** A+ energy efficiency class (U<sub>w</sub>=0,8 W/m2K)

**AIRTIGHTNESS:** unique triple sealing system

**DESIGN:** modern slender frames, large dimension sashes

**FUNCTIONALITY:** easy to run due to special hinges

**PRACTICALITY:** easy to maintain and clean, lots of light

**DURABILITY:** resistant to corrosion and water

**COLORS:** wide range of colors