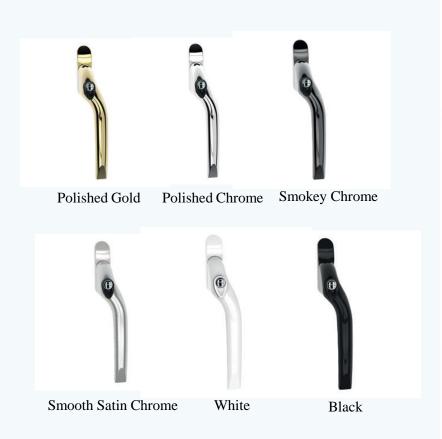

### **Colors**

All aluminium surfaces can be coated in:

- •Smooth finish paint according to RAL palette;
- •Structural finish paint according to TIGER palette;
- •Wood texture paint according to COLOREX palette.

SCAND color palette consists of 4 groups: